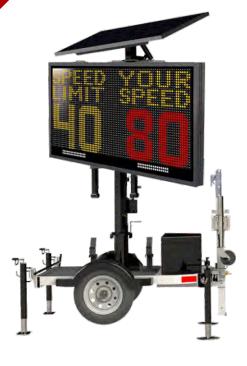

**Public Safety** Radar Speed Trailers & Signs

Mobile Trailer

# Variable Me

# ssage Trailer

#### Features

- Low Maintenance
- Easy deploy, tow, and transport
- Deploys in under 5 minutes
- Ideal for Construction Zones or Special Events
- Torflex Axle for cushioned ride
- All steel construction

### **Compatible With**

- VMS 12"
- VMS 15"
- VMS 18"